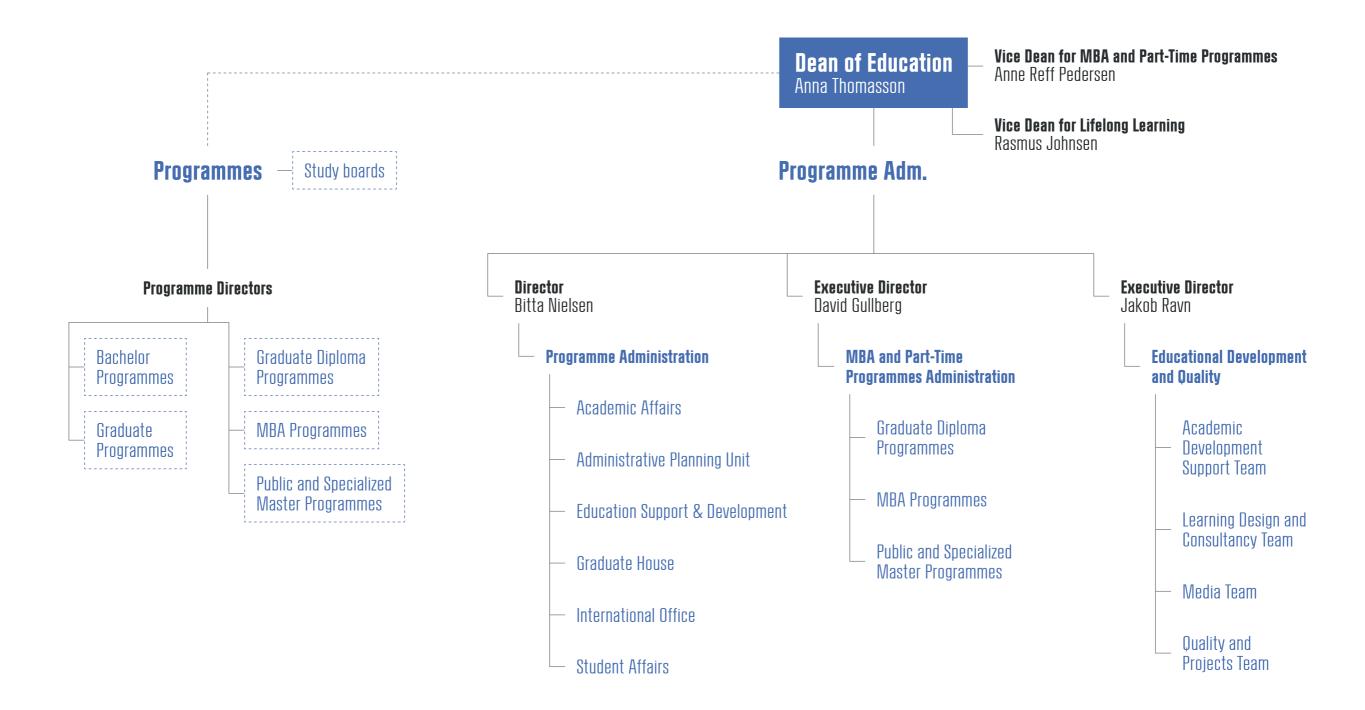

and Time (COT)                      |
| Center for Business Data Analytics (BDA)            | Department of Management, Society and Communication (MSC) | imagine Centre for Creative Industries and Institutions       |
| Department of Economics (ECON)                      | — CBS Sustainability Centre                               | Department of Strategy and Innovation (SI)                    |
| — Centre for Innovation (CFI)                       | Centre for Business and                                   |                                                               |
| — Copenhagen School of Energy Infrastructure (CSEI) | Development Studies (CBDS)                                |                                                               |



Pension Research Centre (PeRCent)











## **Shared Central Services**