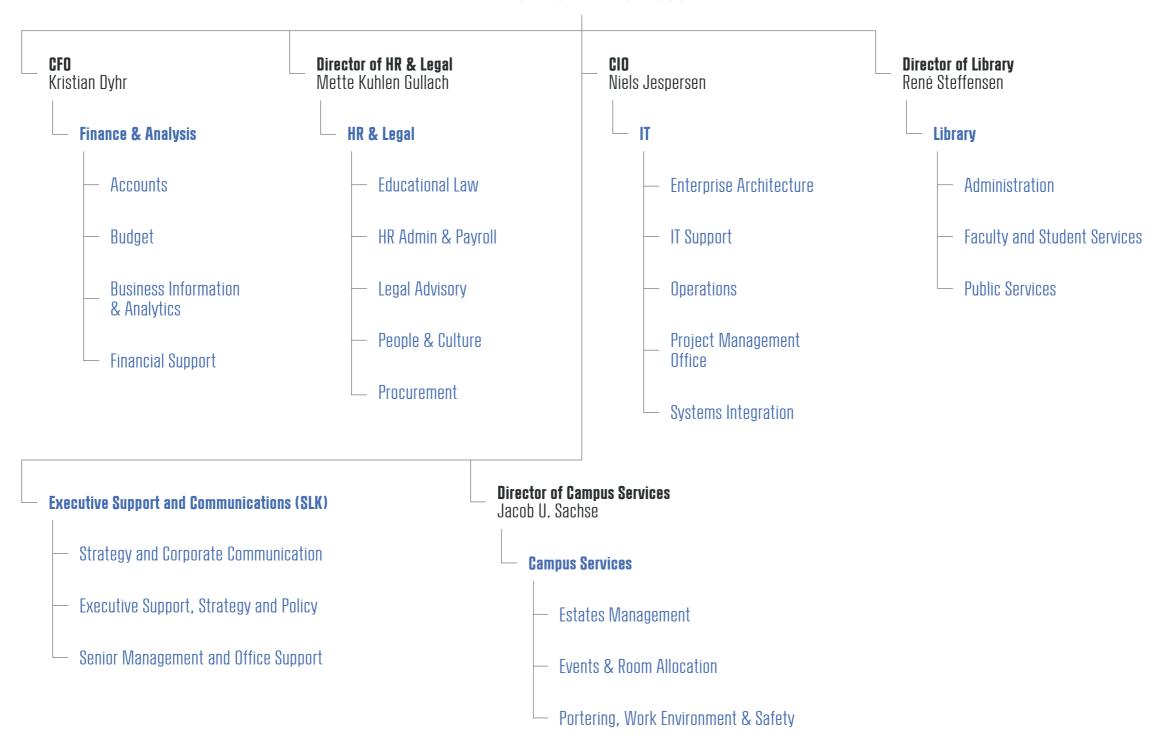

| Center for Business Data Analytics (BDA)            | Department of Management, Society and Communication (MSC) | imagine Centre for Creative Industries and Institutions       |
| Department of Economics (ECON)                      | — CBS Sustainability Centre                               | Department of Strategy and Innovation (SI)                    |
| — Centre for Innovation (CFI)                       | Centre for Business and                                   |                                                               |
| — Copenhagen School of Energy Infrastructure (CSEI) | Development Studies (CBDS)                                |                                                               |



Pension Research Centre (PeRCent)











## **Shared Central Services**